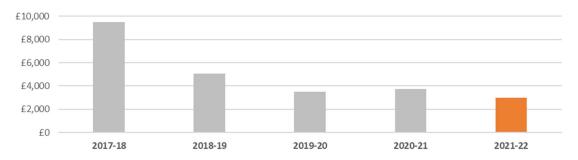

### 2. Funds Raised

Funds raised continues to reduce in comparison to previous years. However, despite the impact of the pandemic, the PTA raised £2,965.22 this year mostly due to the success of the Summer Fete.

The following table provides a comparison of events in both years -

| 2019-20                 | £        |  |
|-------------------------|----------|--|
| Harvest Festival        | 194.88   |  |
| Community café Oct and  | 73.77    |  |
| Secret Santa            | 295.60   |  |
| Tea towels              | 509.60   |  |
| Mothers Day             | 94.00    |  |
| Smarties                | 686.33   |  |
| Knitted bear sale       | 24.50    |  |
| Second hand uniform sal | 18.00    |  |
| Donation Embsay Fell Ra | 12.00    |  |
| Match funding           | 1,500.00 |  |
| Amazon Smile            | 55.20    |  |
|                         | 3,463.88 |  |

| 2020-21             | £        |  |
|---------------------|----------|--|
| Amazon              | 77.72    |  |
| Other Deposit       | 209.64   |  |
| Tiffany Photo       | 480.00   |  |
| Tiffany Garden Room | 200.00   |  |
| ThreePeaks          | 2,768.60 |  |
|                     |          |  |
|                     |          |  |
|                     |          |  |
|                     |          |  |
|                     |          |  |
|                     |          |  |
|                     | 3,735.96 |  |

| 2021-22             | £        |
|---------------------|----------|
| Amazon              | 147.86   |
| Other Deposit       | 254.80   |
| Tiffany Garden Room | 100.00   |
| Mothers' Day Sale   | 160.80   |
| Jubilee Tea         | 287.30   |
| Summer Fete         | 2,014.46 |
|                     |          |
|                     | 2,965.22 |

### **Funds Generated - Timeseries**