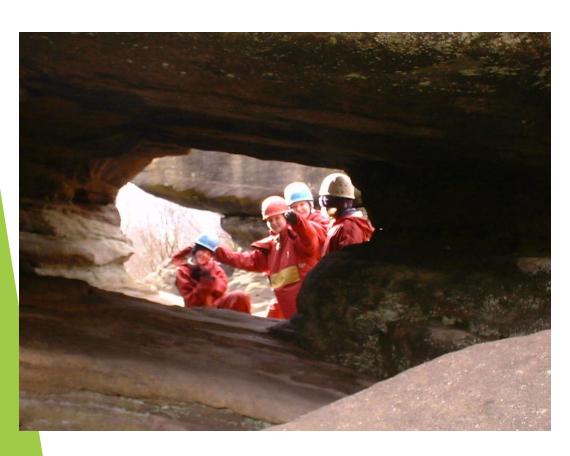

# Scrambling or rock climbing at Brimham Rocks

## Safety:

#### All instructors are:

- Experienced
- Well qualified
- Registered with the Adventure Activities Licensing Authority