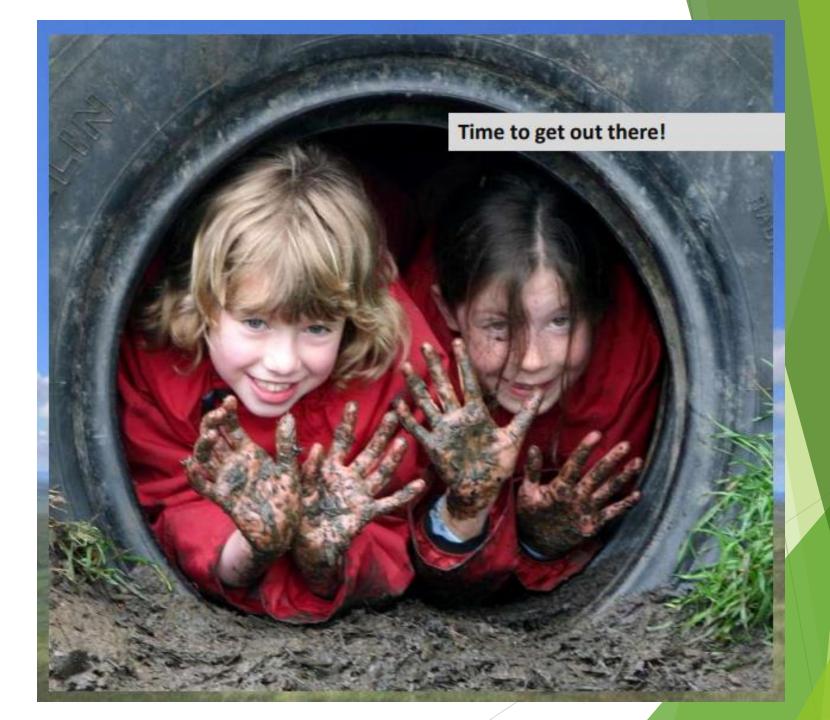

#### Does my child need any special equipment purchased before the trip?

Definitely not! All specialist equipment is provided. The best clothing to pack is old clothes and ability to layer up with jumpers/fleeces/hoodies – stuff that doesn't matter if it gets wet or muddy!