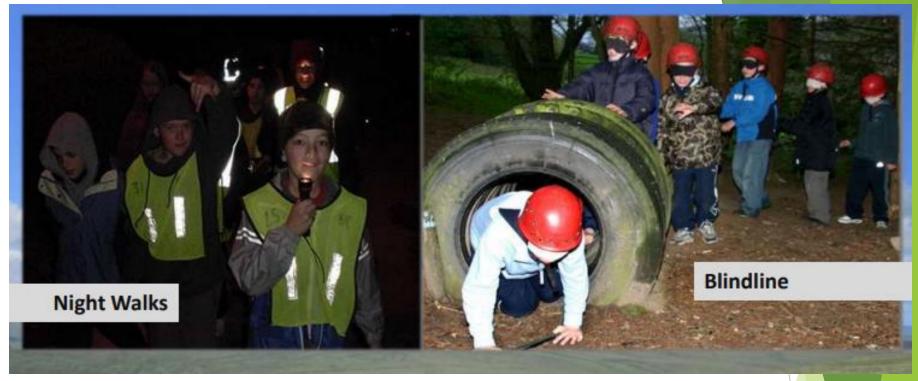

## Night Activities:

- > Talent Show
- Alien Game Night Orienteering
- > Film
- Common room and tuck shop

# Orienteering

**Mine Exploration** 