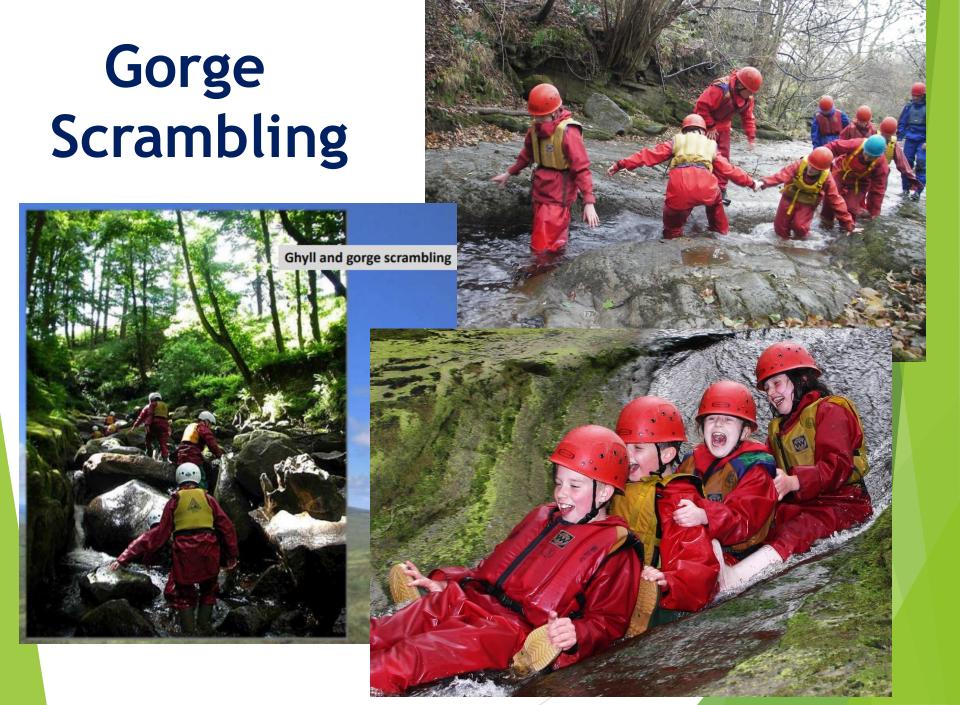

#### Motivational Learning in Inspirational Environments





Monday 23rd Oct: arrive at school usual time - depart around 10am

Friday 27<sup>th</sup> Oct: return to Village Car Park around 1.45pm (Leave BP 1pm)

## Why are we going?

- Face challenges
- ✓ Teamwork
- Learn new skills
- Develop resilience
- Develop self confidence
- ✓ Independence learning to tidy up after ourselves!
- ✓ Have FUN!!!





## The Centre









## **Dorms**

















#### **BEHAVIOUR**

- As expected at school
- Following instructions
- Working together and supporting others
- Code of Behaviour
- Both parents and children have signed the Code of Conduct



# **Activities**

# Scrambling or rock climbing at Brimham Rocks





# Zip wire and ropes courses



# Orienteering











**Mine Exploration** 



## Safety:

#### All instructors are:

- Experienced
- Well qualified
- Registered with the Adventure Activities Licensing Authority

## Night Activities:

- > Talent Show
- Alien Game Night Orienteering
- > Film
- Common room and tuck shop







## What to bring:

- Pack own bags using equipment list - label as much as possible
- At least 4 bin liners!
- ✓ Bag/case you can carry WHEELS!
- A small rucksack for day activities
- Centre will provide all waterproofs, walking boots and wellies, plus any specialist equipment

### What to bring:

- Jeans just for evenings
- ✓ No aerosols, straighteners, mobile phones, iPods, etc.
- Maximum of £10 for Tuck Shop in coins if possible
- Medication clearly labelled and handed to teacher on the Monday morning

|