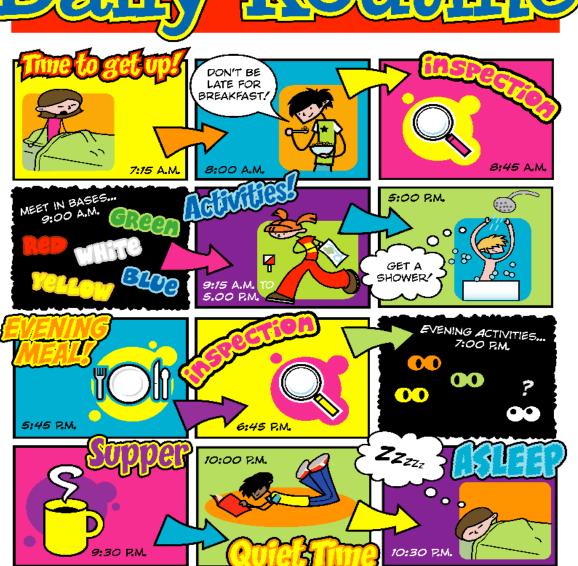

#### Motivational Learning in Inspirational Environments

Monday 23rd Oct: arrive at school usual time - depart around 10am

Friday 27<sup>th</sup> Oct: return to Village Car Park around 1.45pm (Leave BP 1pm)

## Why are we going?

- Face challenges
- ✓ Teamwork
- Learn new skills
- Develop resilience
- Develop self confidence
- ✓ Independence learning to tidy up after ourselves!
- ✓ Have FUN!!!